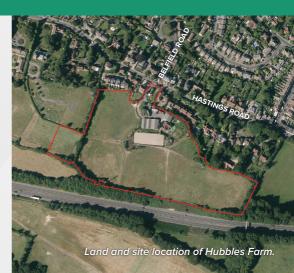

### Land at Hubbles Farm HASTINGS ROAD. PEMBURY

# **Public Consultation Invitation**

Obsidian Strategic would like to invite you to its public consultation events to find out more, meet the project team and have your say on the emerging proposals at Hubbles Farm which will provide circa 100 new homes - including affordable housing, open and recreational space including a children's play area, safeguard land for a future extension to the Pembury Cemetery, and new pedestrian and cycle routes, including links to existing Public Rights of Way.



#### **Public Exhibition**



Tuesday 27th February 2024



2.00pm to 7.30pm



The Pavilion, Lower Green **Recreation Ground.** Lower Green Road. Pembury. TN2 4DZ

#### **Online Public Webinar**



Wednesday 28th February 2024



6.00pm to 7.00pm



Scan the QR code to register to attend our webinar and take part in a live Q&A or register via our website below.

## www.Hubblesfarmpembury.co.uk

We are looking forward to meeting the community and hearing your views and feedback. Your local knowledge, thoughts and suggestions are important and will help us further shape the proposals for Hubbles Farm ahead of submitting our planning application in a few months' time.

In order for us to be able to consider all the feedback received, we kindly ask that your comments are with us either onli